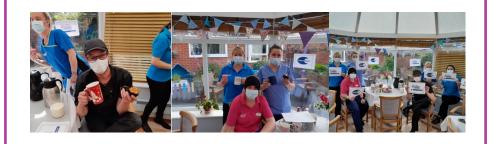

## **EXMOUTH HOUSE**

Monthly Newsletter

The care staff were treated with a cupcake and coffee morning to celebrate carers week

Everyone was looking very regal after the Jubilee party

Work to redecorate Exmouth house have been going well, the small lounge has been re -painted and we now have a feature fireplace, the main corridor has been completed with the doors to access it in a nice bright colour.