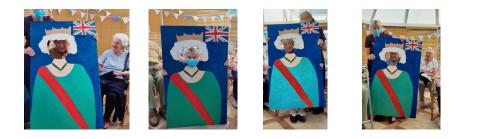

## **EXMOUTH HOUSE**

Monthly Newsletter

The care staff were treated with a cupcake and coffee morning to celebrate carers week

Everyone was looking very regal after the Jubilee party

Work to redecorate Exmouth house have been going well, the small lounge has been re -painted and we now have a feature fireplace, the main corridor has been completed with the doors to access it in a nice bright colour.