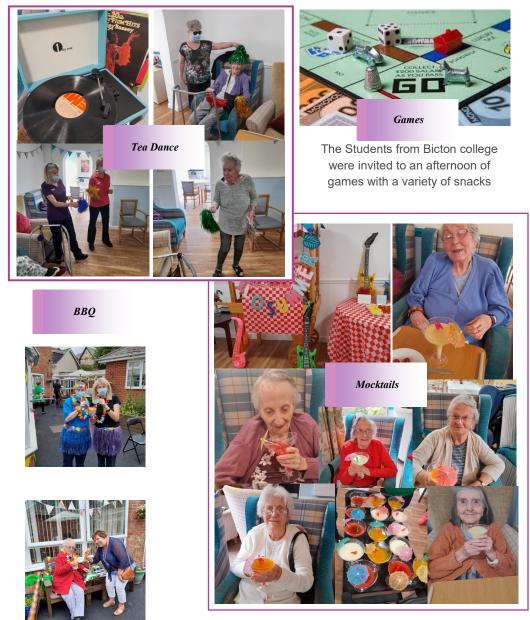

Monday- Tea Dance

Thursday- Games afternoon

Tuesday– Mocktails

Friday -BBQ

Exmouth's hard working district nurses were invited to join us for a mocktail

Some of the residents from Exmouth court joined us along with members of our Church group for a tropical themed BBQ